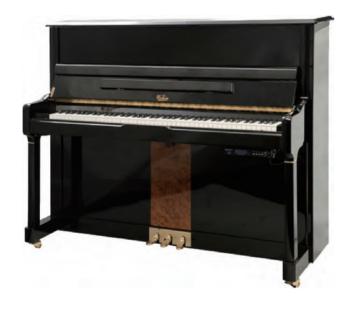

THE NEW WERTHEIM EURO SERIES WE123 Wertheim Piano Manufactures **15 Year** Warranty

# EUROPEAN QUALITY and PERFORMANCE for an AFFORDABLE PRICE

#### EBONY WOOD BLACK KEYS

Enjoy the natural feel of real ebony timber black keys.

This feature adds value to your piano.

| Model | Colour                | Size (cm) HxWxD | Weight (kg) |
|-------|-----------------------|-----------------|-------------|
| WE123 | BP, BM, MP, WP, White | (123x152x60)    | 220         |